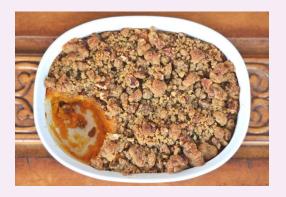

# Club Recipe: Senator Russell's Sweet Potatoes

This was my Mom's favorite Thanksgiving dish for our annual feast. Years after we moved from Rochester, New York to the San Francisco Bay Area, I found a cookbook in a Reno hotel gift shop that came from the Rochester Junior League, called "Applehood and MotherPie." I gave it to my Mom for her birthday and this recipe was one of many she claimed for her own from the start.

#### Ingredients:

1-29 oz can of yam chunks, mashed (or 1¾ cups mashed cooked sweet potato)

1/4 cup sugar

2 Tbsp butter, VERY soft (but not melted)

1 egg, beaten with

2 Tbsp milk and

1 Tbsp dark rum (optional) or orange juice

½ tsp vanilla

2-3 tsp freshly grated orange zest

1 tsp fresh ginger, grated

1 tsp cinnamon

Pinch each of nutmeg, allspice, cloves, dry ginger

**Instructions:** Combine all of above, mix well and put into a medium sized casserole dish (nice thin layer in 9x13 or thicker layer in a 9x9) that has been sprayed first with Pam. (This can be made a day ahead up to this point.)

#### "Streusel" Topping

- 3 Tbsp butter, melted
- 3 Tbsp flour
- ½ tsp cinnamon
- ½ cup brown sugar (darker the better)
- 3/4 cup chopped pecans

**Instructions:** Combine the above ingredients and sprinkle over top of yam mixture in casserole dish. Cover loosely with foil (or a lid) and bake in LOW oven (275°F) for 50 min. Uncover and bake another 10 minutes to brown up the topping—yum!