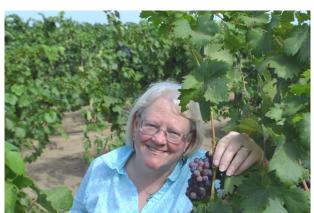

#### The phone is ringing...

In the spring of 2013, Carol received a phone call from RJ Friedland, the new owner of a vineyard up in the Mayacamas range. The property was originally owned and planted by John Bugay, a renowned landscape artist in Santa Barbara who had recently sold the property. After RJ described the vineyard and what he was growing, Carol was intrigued. RJ's vineyard has three clones she works with at other vineyards: DuPratt, St. Peter's Church and Costa Magna are all grown at Bastoni Vineyard which is just down the street from Peaceland but at a lower elevation, and St. Peter's Church is the Zinfandel clone grown on Jack Florence's vineyard up in Rockpile. "I wanted to see how different it tasted at that higher elevation, with that style of pruning, in that soil, with no irrigation. I was really pleased with that first year, 2013, so I hope to keep making it." The icing on the cake for Carol was that RJ was also growing some Petite Sirah and she could blend that tiny bit in with the Zinfandel to make a great wine, 100% from Peaceland Vineyard.

RJ Friedland, Owner

View through the vines at Peaceland Vineyards

land and the environment. That's important to me."