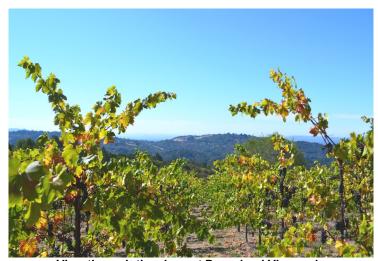

#### What is Peaceland?

Pleased with the wines coming from Peaceland Vineyard, we sought to find out more about this property up in the mountains in the newly dubbed Fountaingrove District AVA just east of Santa Rosa. The name Peaceland is a translation of the family name, Friedland. It happily reminds both RJ & his family that the house and surrounding acreage up in the Mayacamas range is their Graceland. And, it turns out Peaceland is more than its 35 acres of grape vines, it also boasts a large orchard, 3 gardens filled with corn, beets, carrots, potatoes, tomatoes, pumpkins. plus a variety of squash and berries. In an effort to be completely sustainable on their 200 acres of peaceful land, RJ hosts

Carol is not the only one to appreciate Peaceland Vineyard's great fruit, Lambert Bridge buys Cabernet Franc, and Williamson, Ryme Cellars and Bodkin also buy different fruit from RJ. If you ask RJ, his only long term goal is to grow great grapes for people, and he appears to be accomplishing it well. All the different lots on the property are south facing, and all the Zinfandel is high head-trained. With shallow, rocky soils, the fruit Carol picks from Peaceland is deeply flavored, and treated with her skill and style, creates a Zinfandel that is delicious and unique.