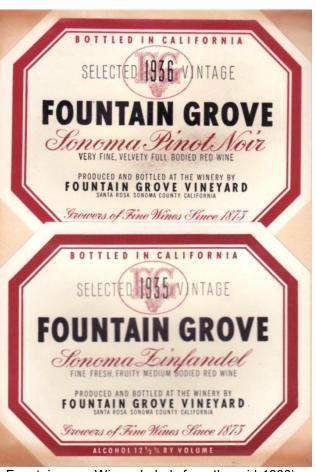

eruption of Mount St. Helena 3 million years ago. The same eruption formed the Petrified Forest and Old Faithful Geyser, both located along the edge of the region's borders. The mixed soil is perfect for growing high quality grapes that create complex and interesting wines.

Fountaingrove District growers sought TTB approval and it went through very quickly with no dissent from any individual grower or winery in their region. The concept of a small family vineyard still flourishes; cooperation and working towards a common goal have made them highly successful in creating their new AVA. It seems that the rooted ideals of a utopian society must be in the soil and air in Fountaingrove District, because that quality of communion is one that makes them stand out from other California's AVAs.



Fountaingrove Winery Labels from the mid-1930's

#### Mark your calendars for these upcoming EVENTS:

**December 31, 2016** - **January 2, 2017—New Year's Day Dinner with Carol**. A 3-night stay at **The Gables Wine Country Inn** in Santa Rosa. That includes champagne toast and appetizers at midnight as we ring in 2016, a five course wine pairing dinner on New Year's Day featuring the fine wines of Carol Shelton Winery (Carol will be there!) and concluding the final day with a murder mystery in the wineries. The all inclusive price, \$895.00 / room plus tax with additional night(s) for \$150.00 plus tax. **Space is limited**. Call Pam to make a reservation at (707)-585-7777.

January 16 – 17, 2016—Winter Wineland 11am – 4pm each day. Ticket price will include wine tasting at all of the p